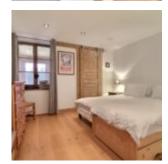

### It is composed of:

- Level 0: a winter entrance airlock with 'ski-room' space, a connecting passage; a very bright double bedroom, two twin bedrooms with wardrobe, a toilet, a bathroom with bathtub, shower and toilet, a large family bedroom including the master double bedroom, an office area and dressing room with children's sleeping area, a shower room with toilet, a staircase to access the 1st level
- Level 1: a large living space bathed in light with a large open kitchen with central island, a dining area, a living room with wood stove, a toilet, a laundry room. The magnificent barn door opens onto the large terrace ideal for beautiful summer days and the garden,
- Level 2: a mezzanine hallway, an attic twin bedroom, a shower room with toilet and dressing area.

Light, majestic framework, exposed stones, warmth of the wood contrasting with the pure white of the walls... all giving an elegant chalet with high quality renovation, nestled in a true corner of paradise!