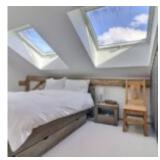

### It is composed of:

- Level 0: a winter entrance airlock with 'ski-room' space, a connecting passage; a very bright double bedroom, two twin bedrooms with wardrobe, a toilet, a bathroom with bathtub, shower and toilet, a large family bedroom including the master double bedroom, an office area and dressing room with children's sleeping area, a shower room with toilet, a staircase to access the 1st level
- Level 1: a large living space bathed in light with a large open kitchen with central island, a dining area, a living room with wood stove, a toilet, a laundry room. The magnificent barn door opens onto the large terrace ideal for beautiful summer days and the garden,
- Level 2: a mezzanine hallway, an attic twin bedroom, a shower room with toilet and dressing area.

Light, majestic framework, exposed stones, warmth of the wood contrasting with the pure white of the walls... all giving an elegant chalet with high quality renovation, nestled in a true corner of paradise!