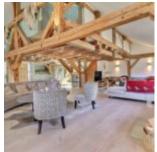

### It is composed of:

- Level 0: a winter entrance airlock with 'ski-room' space, a connecting passage; a very bright double bedroom, two twin bedrooms with wardrobe, a toilet, a bathroom with bathtub, shower and toilet, a large family bedroom including the master double bedroom, an office area and dressing room with children's sleeping area, a shower room with toilet, a staircase to access the 1st level
- Level 1: a large living space bathed in light with a large open kitchen with central island, a dining area, a living room with wood stove, a toilet, a laundry room. The magnificent barn door opens onto the large terrace ideal for beautiful summer days and the garden,
- Level 2: a mezzanine hallway, an attic twin bedroom, a shower room with toilet and dressing area.

Light, majestic framework, exposed stones, warmth of the wood contrasting with the pure white of the walls... all giving an elegant chalet with high quality renovation, nestled in a true corner of paradise!