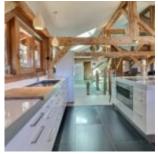

### It is composed of:

- Level 0: a winter entrance airlock with 'ski-room' space, a connecting passage; a very bright double bedroom, two twin bedrooms with wardrobe, a toilet, a bathroom with bathtub, shower and toilet, a large family bedroom including the master double bedroom, an office area and dressing room with children's sleeping area, a shower room with toilet, a staircase to access the 1st level
- Level 1: a large living space bathed in light with a large open kitchen with central island, a dining area, a living room with wood stove, a toilet, a laundry room. The magnificent barn door opens onto the large terrace ideal for beautiful summer days and the garden,
- Level 2: a mezzanine hallway, an attic twin bedroom, a shower room with toilet and dressing area.

Light, majestic framework, exposed stones, warmth of the wood contrasting with the pure white of the walls... all giving an elegant chalet with high quality renovation, nestled in a true corner of paradise!