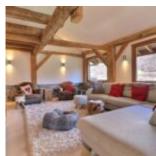

### It is composed of:

- Level 0: a winter entrance airlock with 'ski-room' space, a connecting passage; a very bright double bedroom, two twin bedrooms with wardrobe, a toilet, a bathroom with bathtub, shower and toilet, a large family bedroom including the master double bedroom, an office area and dressing room with children's sleeping area, a shower room with toilet, a staircase to access the 1st level
- Level 1: a large living space bathed in light with a large open kitchen with central island, a dining area, a living room with wood stove, a toilet, a laundry room. The magnificent barn door opens onto the large terrace ideal for beautiful summer days and the garden,
- Level 2: a mezzanine hallway, an attic twin bedroom, a shower room with toilet and dressing area.

Light, majestic framework, exposed stones, warmth of the wood contrasting with the pure white of the walls... all giving an elegant chalet with high quality renovation, nestled in a true corner of paradise!