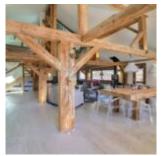

### It is composed of:

- Level 0: a winter entrance airlock with 'ski-room' space, a connecting passage; a very bright double bedroom, two twin bedrooms with wardrobe, a toilet, a bathroom with bathtub, shower and toilet, a large family bedroom including the master double bedroom, an office area and dressing room with children's sleeping area, a shower room with toilet, a staircase to access the 1st level
- Level 1: a large living space bathed in light with a large open kitchen with central island, a dining area, a living room with wood stove, a toilet, a laundry room. The magnificent barn door opens onto the large terrace ideal for beautiful summer days and the garden,
- Level 2: a mezzanine hallway, an attic twin bedroom, a shower room with toilet and dressing area.

Light, majestic framework, exposed stones, warmth of the wood contrasting with the pure white of the walls... all giving an elegant chalet with high quality renovation, nestled in a true corner of paradise!