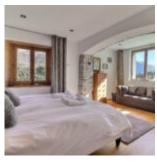

### It is composed of:

- Level 0: a winter entrance airlock with 'ski-room' space, a connecting passage; a very bright double bedroom, two twin bedrooms with wardrobe, a toilet, a bathroom with bathtub, shower and toilet, a large family bedroom including the master double bedroom, an office area and dressing room with children's sleeping area, a shower room with toilet, a staircase to access the 1st level
- Level 1: a large living space bathed in light with a large open kitchen with central island, a dining area, a living room with wood stove, a toilet, a laundry room. The magnificent barn door opens onto the large terrace ideal for beautiful summer days and the garden,
- Level 2: a mezzanine hallway, an attic twin bedroom, a shower room with toilet and dressing area.

Light, majestic framework, exposed stones, warmth of the wood contrasting with the pure white of the walls... all giving an elegant chalet with high quality renovation, nestled in a true corner of paradise!