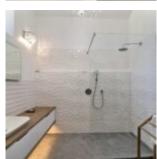

### It is composed of:

- Level 0: a winter entrance airlock with 'ski-room' space, a connecting passage; a very bright double bedroom, two twin bedrooms with wardrobe, a toilet, a bathroom with bathtub, shower and toilet, a large family bedroom including the master double bedroom, an office area and dressing room with children's sleeping area, a shower room with toilet, a staircase to access the 1st level
- Level 1: a large living space bathed in light with a large open kitchen with central island, a dining area, a living room with wood stove, a toilet, a laundry room. The magnificent barn door opens onto the large terrace ideal for beautiful summer days and the garden,
- Level 2: a mezzanine hallway, an attic twin bedroom, a shower room with toilet and dressing area.