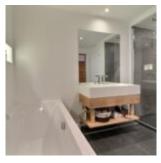

### It is composed of:

- Level 0: a winter entrance airlock with 'ski-room' space, a connecting passage; a very bright double bedroom, two twin bedrooms with wardrobe, a toilet, a bathroom with bathtub, shower and toilet, a large family bedroom including the master double bedroom, an office area and dressing room with children's sleeping area, a shower room with toilet, a staircase to access the 1st level
- Level 1: a large living space bathed in light with a large open kitchen with central island, a dining area, a living room with wood stove, a toilet, a laundry room. The magnificent barn door opens onto the large terrace ideal for beautiful summer days and the garden,
- Level 2: a mezzanine hallway, an attic twin bedroom, a shower room with toilet and dressing area.