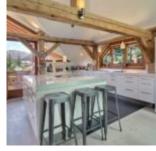

### It is composed of:

- Level 0: a winter entrance airlock with 'ski-room' space, a connecting passage; a very bright double bedroom, two twin bedrooms with wardrobe, a toilet, a bathroom with bathtub, shower and toilet, a large family bedroom including the master double bedroom, an office area and dressing room with children's sleeping area, a shower room with toilet, a staircase to access the 1st level
- Level 1: a large living space bathed in light with a large open kitchen with central island, a dining area, a living room with wood stove, a toilet, a laundry room. The magnificent barn door opens onto the large terrace ideal for beautiful summer days and the garden,
- Level 2: a mezzanine hallway, an attic twin bedroom, a shower room with toilet and dressing area.