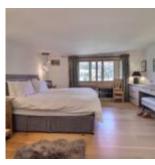

### It is composed of:

- Level 0: a winter entrance airlock with 'ski-room' space, a connecting passage; a very bright double bedroom, two twin bedrooms with wardrobe, a toilet, a bathroom with bathtub, shower and toilet, a large family bedroom including the master double bedroom, an office area and dressing room with children's sleeping area, a shower room with toilet, a staircase to access the 1st level
- Level 1: a large living space bathed in light with a large open kitchen with central island, a dining area, a living room with wood stove, a toilet, a laundry room. The magnificent barn door opens onto the large terrace ideal for beautiful summer days and the garden,
- Level 2: a mezzanine hallway, an attic twin bedroom, a shower room with toilet and dressing area.

Light, majestic framework, exposed stones, warmth of the wood contrasting with the pure white of the walls... all giving an elegant chalet with high quality renovation, nestled in a true corner of paradise!