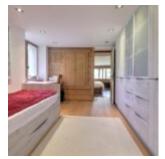

### It is composed of:

- Level 0: a winter entrance airlock with 'ski-room' space, a connecting passage; a very bright double bedroom, two twin bedrooms with wardrobe, a toilet, a bathroom with bathtub, shower and toilet, a large family bedroom including the master double bedroom, an office area and dressing room with children's sleeping area, a shower room with toilet, a staircase to access the 1st level
- Level 1: a large living space bathed in light with a large open kitchen with central island, a dining area, a living room with wood stove, a toilet, a laundry room. The magnificent barn door opens onto the large terrace ideal for beautiful summer days and the garden,
- Level 2: a mezzanine hallway, an attic twin bedroom, a shower room with toilet and dressing area.