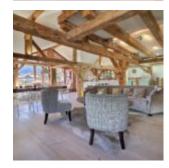

### It is composed of:

- Level 0: a winter entrance airlock with 'ski-room' space, a connecting passage; a very bright double bedroom, two twin bedrooms with wardrobe, a toilet, a bathroom with bathtub, shower and toilet, a large family bedroom including the master double bedroom, an office area and dressing room with children's sleeping area, a shower room with toilet, a staircase to access the 1st level
- Level 1: a large living space bathed in light with a large open kitchen with central island, a dining area, a living room with wood stove, a toilet, a laundry room. The magnificent barn door opens onto the large terrace ideal for beautiful summer days and the garden,
- Level 2: a mezzanine hallway, an attic twin bedroom, a shower room with toilet and dressing area.

Light, majestic framework, exposed stones, warmth of the wood contrasting with the pure white of the walls... all giving an elegant chalet with high quality renovation, nestled in a true corner of paradise!