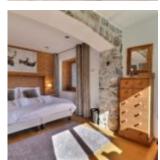

### It is composed of:

- Level 0: a winter entrance airlock with 'ski-room' space, a connecting passage; a very bright double bedroom, two twin bedrooms with wardrobe, a toilet, a bathroom with bathtub, shower and toilet, a large family bedroom including the master double bedroom, an office area and dressing room with children's sleeping area, a shower room with toilet, a staircase to access the 1st level
- Level 1: a large living space bathed in light with a large open kitchen with central island, a dining area, a living room with wood stove, a toilet, a laundry room. The magnificent barn door opens onto the large terrace ideal for beautiful summer days and the garden,
- Level 2: a mezzanine hallway, an attic twin bedroom, a shower room with toilet and dressing area.