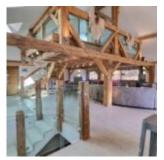

### It is composed of:

- Level 0: a winter entrance airlock with 'ski-room' space, a connecting passage; a very bright double bedroom, two twin bedrooms with wardrobe, a toilet, a bathroom with bathtub, shower and toilet, a large family bedroom including the master double bedroom, an office area and dressing room with children's sleeping area, a shower room with toilet, a staircase to access the 1st level
- Level 1: a large living space bathed in light with a large open kitchen with central island, a dining area, a living room with wood stove, a toilet, a laundry room. The magnificent barn door opens onto the large terrace ideal for beautiful summer days and the garden,
- Level 2: a mezzanine hallway, an attic twin bedroom, a shower room with toilet and dressing area.

Light, majestic framework, exposed stones, warmth of the wood contrasting with the pure white of the walls... all giving an elegant chalet with high quality renovation, nestled in a true corner of paradise!