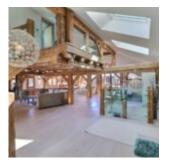

### It is composed of:

- Level 0: a winter entrance airlock with 'ski-room' space, a connecting passage; a very bright double bedroom, two twin bedrooms with wardrobe, a toilet, a bathroom with bathtub, shower and toilet, a large family bedroom including the master double bedroom, an office area and dressing room with children's sleeping area, a shower room with toilet, a staircase to access the 1st level
- Level 1: a large living space bathed in light with a large open kitchen with central island, a dining area, a living room with wood stove, a toilet, a laundry room. The magnificent barn door opens onto the large terrace ideal for beautiful summer days and the garden,
- Level 2: a mezzanine hallway, an attic twin bedroom, a shower room with toilet and dressing area.

Light, majestic framework, exposed stones, warmth of the wood contrasting with the pure white of the walls... all giving an elegant chalet with high quality renovation, nestled in a true corner of paradise!