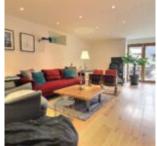

On the ground floor is the entrance, the open plan kitchen facing out onto the sunny dining area and it goes round to the living room where there is a projector to make it into a cinema room. Off the living room is the laundry room and a separate w.c.