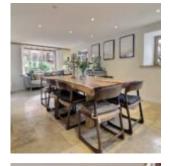

On the ground floor is the entrance, the open plan kitchen facing out onto the sunny dining area and it goes round to the living room where there is a projector to make it into a cinema room. Off the living room is the laundry room and a separate w.c.