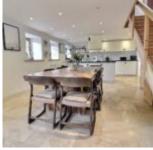

On the ground floor is the entrance, the open plan kitchen facing out onto the sunny dining area and it goes round to the living room where there is a projector to make it into a cinema room. Off the living room is the laundry room and a separate w.c.