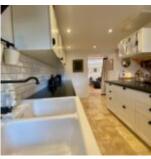

On the ground floor is the entrance, the open plan kitchen facing out onto the sunny dining area and it goes round to the living room where there is a projector to make it into a cinema room. Off the living room is the laundry room and a separate w.c.