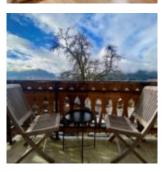

There is a bus route which takes you into Morzine or up to the lake and Ardent for skiing.

The chalet boasts a southernly facing 40m<sup>2</sup> terrace plus extra land to the back of the chalet where there is a small vegetable patch and a large, flat area to dine out on and enjoy the views.

Up the wooden stairs to the first floor you'll find 3 bedrooms, the master bedroom has a balcony with great views, a bathroom and a dressing area under the eaves. There is a family bathroom and a double bedroom leading out into the garden and another en-suite double bedroom.