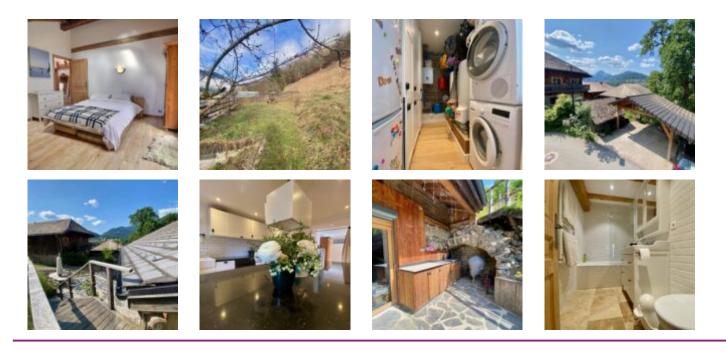

On the ground floor is the entrance, the open plan kitchen facing out onto the sunny dining area and it goes round to the living room where there is a projector to make it into a cinema room. Off the living room is the laundry room and a separate w.c.

Up the wooden stairs to the first floor you'll find 3 bedrooms, the master bedroom has a balcony with great views, a bathroom and a dressing area under the eaves. There is a family bathroom and a double bedroom leading out into the garden and another en-suite double bedroom.

On the second floor of the chalet is a gorgeous bedroom.

On the ground floor the heating is underfloor heating on an electric wet system, there are radiators with nest thermostats upstairs.

The chalet is a real gem in Montriond, it would be a pleasure to show you around Fees to be paid by the seller. Energy class E, Climate class B Estimated average amount of annual energy expenditure for standard use, based on the year's energy prices 2021: between 3020.00 and 4140.00 €.