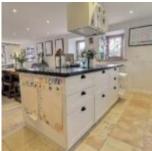

On the ground floor is the entrance, the open plan kitchen facing out onto the sunny dining area and it goes round to the living room where there is a projector to make it into a cinema room. Off the living room is the laundry room and a separate w.c.