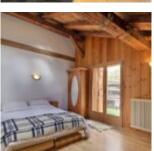

Up the wooden stairs to the first floor you'll find 3 bedrooms, the master bedroom has a balcony with great views, a bathroom and a dressing area under the eaves. There is a family bathroom and a double bedroom leading out into the garden and another en-suite double bedroom.

On the second floor of the chalet is a gorgeous bedroom.

On the ground floor the heating is underfloor heating on an electric wet system, there are radiators with nest thermostats upstairs.

The chalet is a real gem in Montriond, it would be a pleasure to show you around Fees to be paid by the seller. Energy class E, Climate class B Estimated average amount of annual energy expenditure for standard use, based on the year's energy prices 2021: between 3020.00 and 4140.00 €.