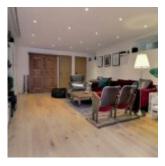

On the ground floor is the entrance, the open plan kitchen facing out onto the sunny dining area and it goes round to the living room where there is a projector to make it into a cinema room. Off the living room is the laundry room and a separate w.c.